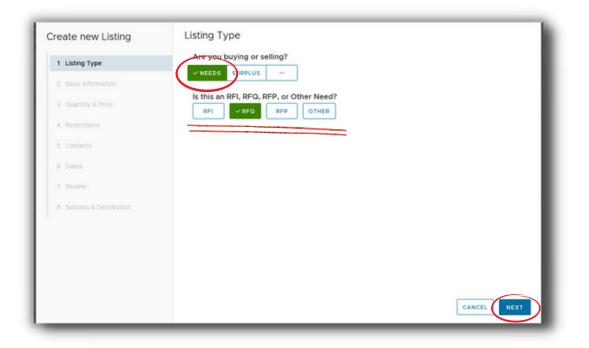

## **STEP 3**

Select Needs to bring up the RFI, RFP or RFQ options. You'll need to select one to activate the Next button.

Enter both a short and detailed description of the product, material, part or capability you are looking for in the text boxes. The Short Description is what will be sent to manufacturers when the exchange center post is distributed. You can add .pdf, jpeg, png, WORD or EXCEL files to your post (up to 5MB). This could include CAD drawings, Material Safety Data Sheets, or other documents to help a responding company evaluate your request.