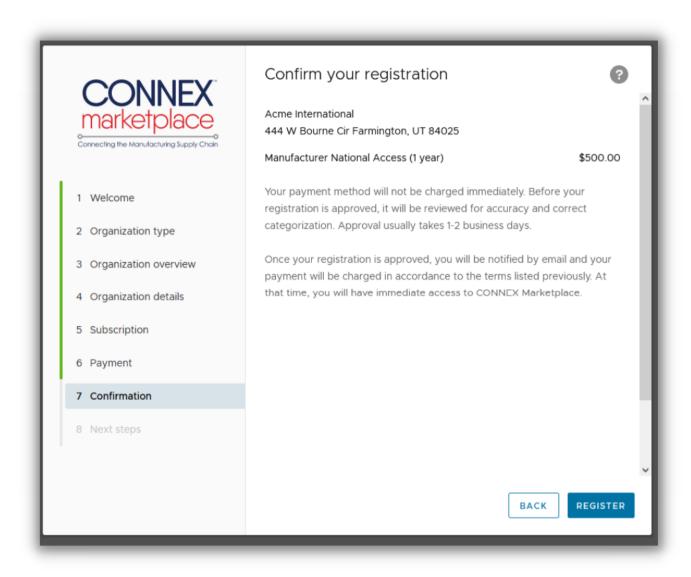

#### **Step 12: Confirm Your Subscription**

Read through the confirmation language and confirm your subscription. Click "Register" to complete your registration.