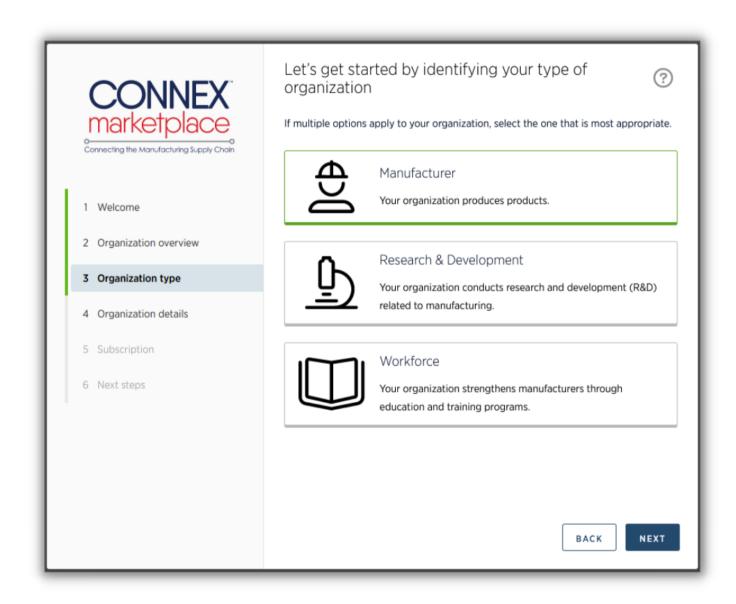

# **Step 8: Select Organization Type**

On this page, select your organization type. For most of you, this should be "Manufacturer". However, if you feel that you are a researcher or workforce organization, you can select that here. If you are unsure, select "Manufacturer" for now and then you can change it to a different entity later if needed.