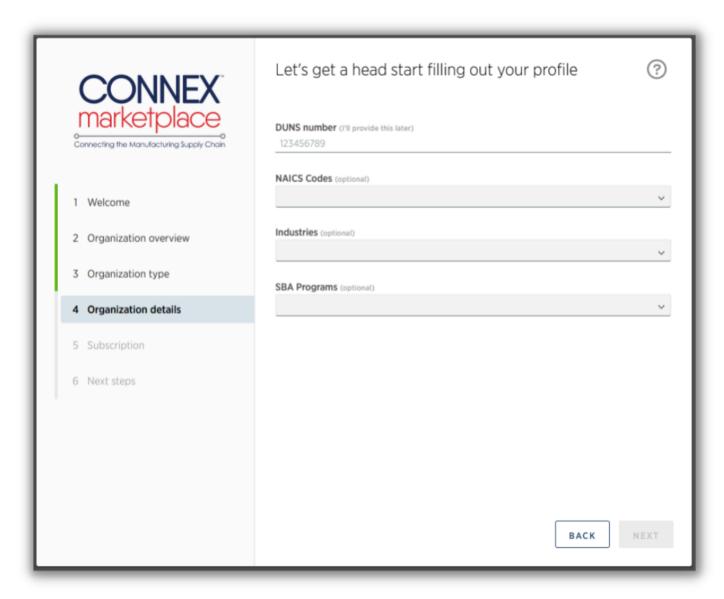

# Step 9: Enter Your NAICS Codes, Industries & SBA Designations

Enter your NAICS Codes, Industries, DUNS number and SBA designations (such as Woman Owned, Minority Owned, HubZOne, etc). If you don't know your DUNS number, you can select "I'll provide this later". If you don't know the other information, you can skip it and enter it later as well. However, don't forget to go back and enter this information along with all of your company profile information, as this will significantly improve your search rankings.