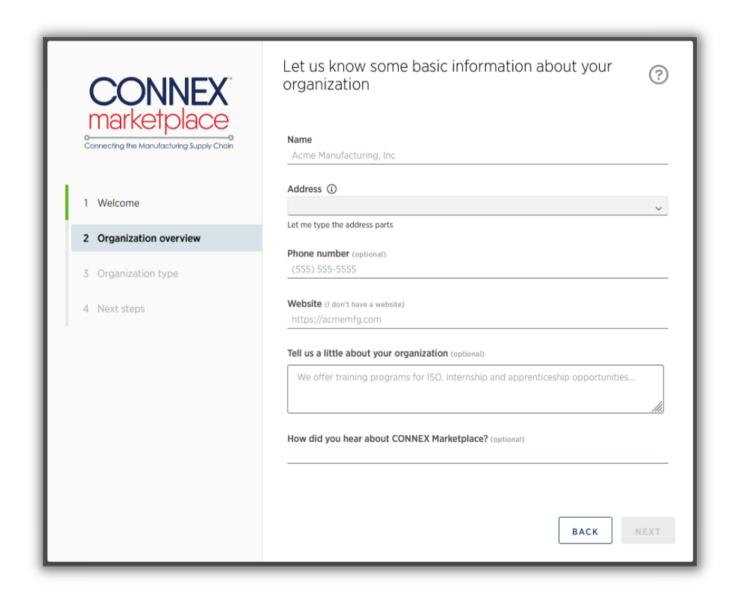

## **Step 6: Enter Your Basic Organization Information**

Enter some basic information about your company such as your name, website etc. As you enter this information, the system will search through 140K records to identify potential matches. If it finds a match, you will want to claim that profile, rather than create a new one. However, pay special attention to the potential match as it may be a company with a similar name in another state etc. You'll want to make sure you are selecting the right match.

If you don't see a match for your organization, ignore the suggested companies and continue entering your information, such as phone number, website and address.