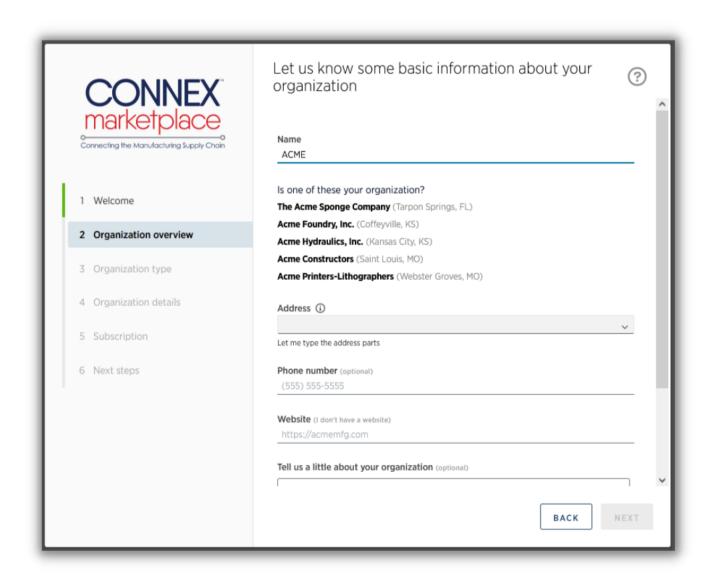

## **Step 6: Enter Your Basic Organization Information**

Enter some basic information about your company such as your name, website etc. As you enter this information, the system will search through 140K records to identify potential matches. If it finds a match, you will want to claim that profile, rather than create a new one. However, pay special attention to the potential match as it may be a company with a similar name in another state etc. You'll want to make sure you are selecting the right match.

#### Step 7: Claim Your Existing Profile or Create a New One

If you find an existing match in the system for your organization, click on it to claim that profile. It will then automatically populate the remaining information for you.