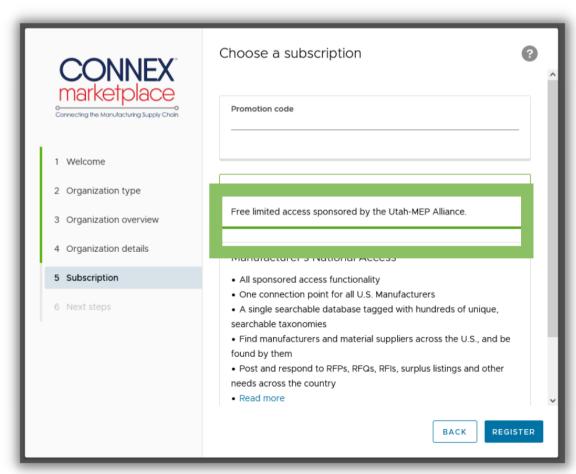

# Step 10: Select Your Subscription Plan (see the next two pages for full instructions)

On this screen, you will need to select your subscription plan. See the next two pages for an explanation of the various options:

Option 1: Free "Sponsored Access" - Depending on what state your company is in, you may receive free sponsored access from your local Manufacturing Extension Partnership organization. If you are in a state that qualifies (based upon your address that you entered in Screen #3) then you will automatically see the free "Sponsored Access" available. If you are ONLY registering for the free state access (and not the entire national database access) then select the "Sponsored Access" box and click the "Register" button.