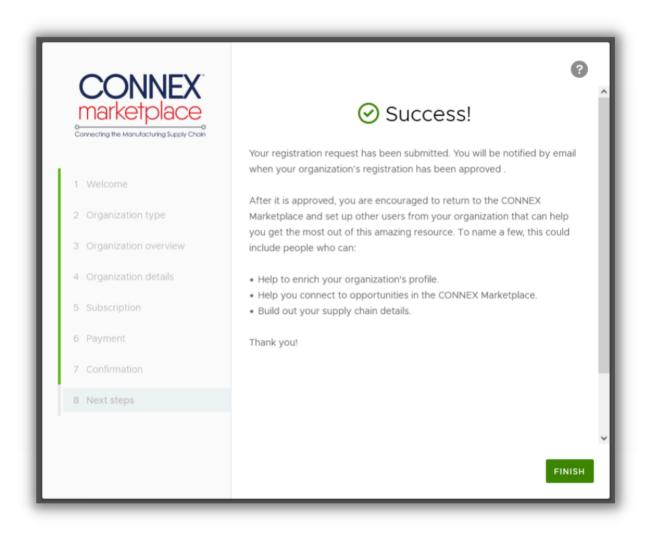

#### Step 13: Success Screen

You should now see the "Success Screen" confirming that your subscription is complete. If so, the system will automatically notify the system admins to verify and approve your account (this verification is to make sure that you are ACTUALLY a manufacturer or supplier. This approval process may take up to 1-2 working days). Once your approved, you will have full access into the platform and can begin filling your manufacturers profile which will allow you to rank higher in search results and find more business opportunities.