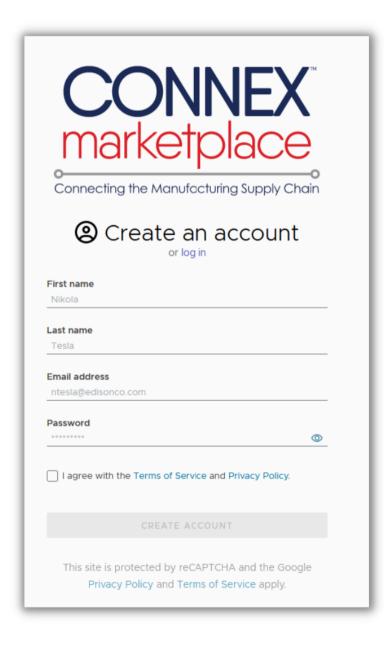

# Step 2:

Enter your first name, last name, email address, create a strong password and check the box to accept the terms and conditions. After that, click the "Create Account" button.

After clicking the button, you will receive an email from noreply@CONNEXMarketplace.com with a link to verify your email address. If you don't receive it within a few minutes, please check your spam or junk mail folder. A screenshot of the email is shown in step 3.