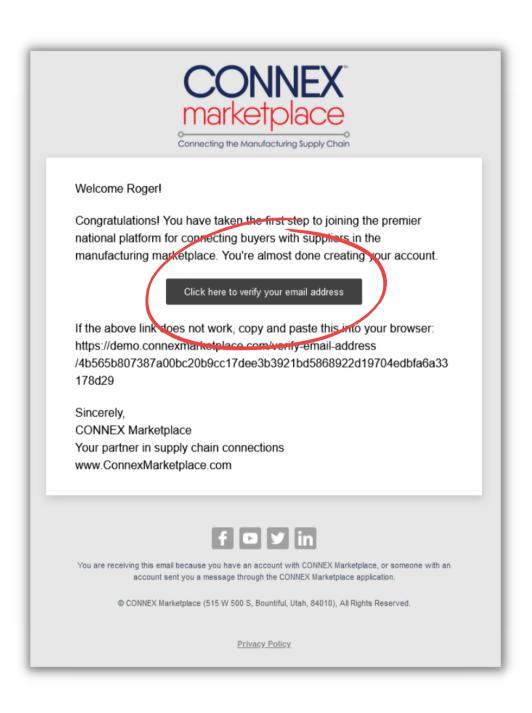

# Step 3:

Go to your email and find the verification email from NoReply@ConnexMarketplace.com. Open the email and click the gray box to verify your email address.