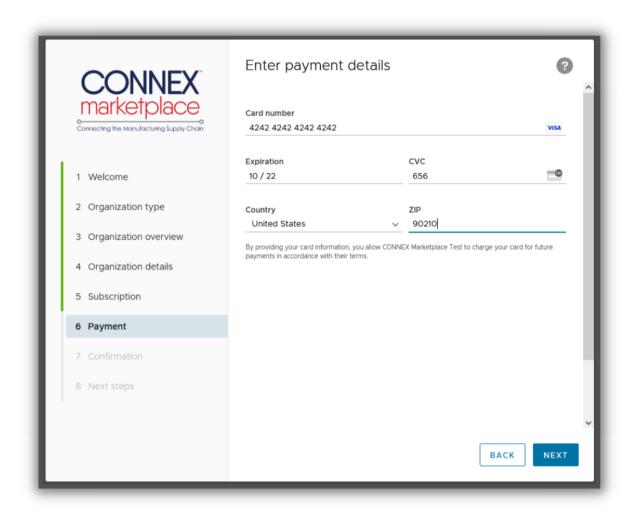

# **Step 11: Enter Payment Information**

If you selected "National Access" on the previous page you will need to enter credit card information and accept the terms, i.e. promotion period of one year, etc. After you have accepted the terms, click the "Next" button.