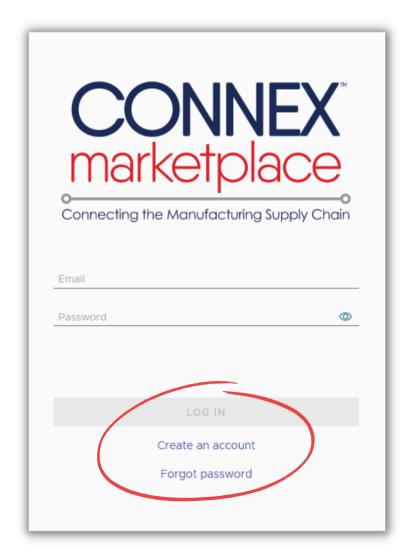

#### Step 1:

Go to CONNEX Marketplace <a href="https://app.connexmarketplace.com/login">https://app.connexmarketplace.com/login</a> and click "Create an Account."