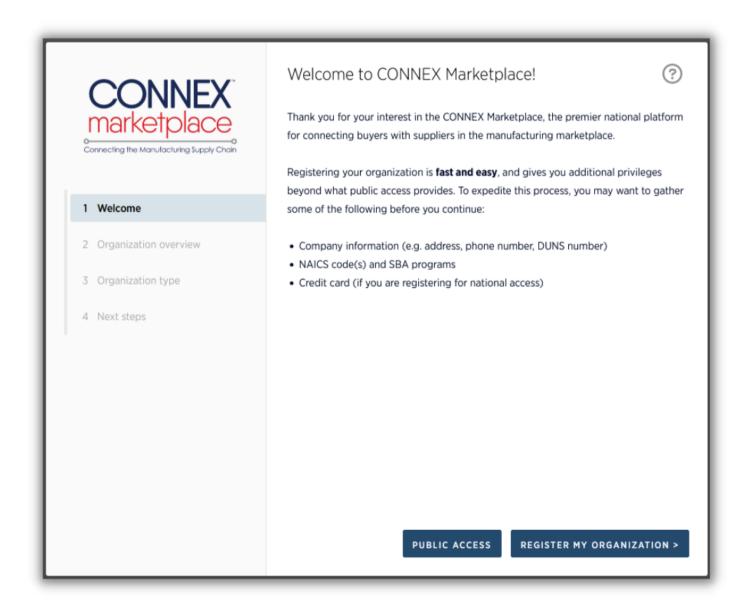

#### Step 5:

After you log in, you will be taken to the Welcome Screen as shown below. Read through the welcome message and click "Register My Organization".

(Note: If you are not a manufacturer, and are only using CONNEX to see the limited public data, then click on the "Public Access" button.)