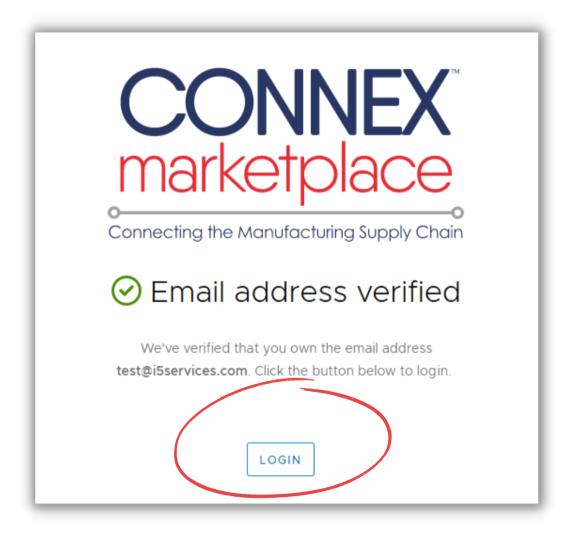

# Step 4:

Once you confirm your email, you will be taken to a "Success Screen" that verifies that your email is valid.

Click the "Login" button below the verification text to take you back to the login page. On the login screen, enter your credentials that you used in the beginning to log in.