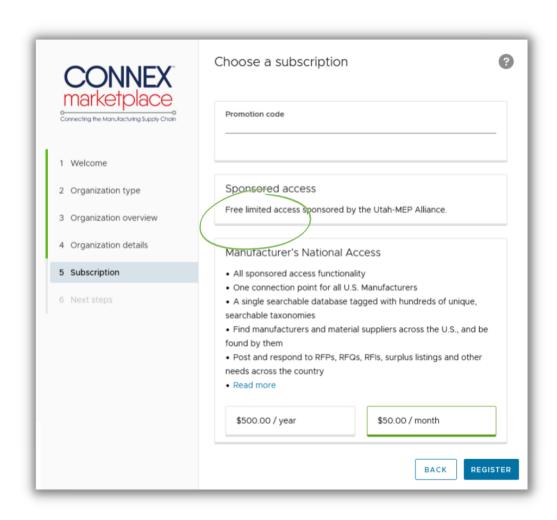

# Step 10 Continued....

 Option 2: Full National Access (Paid or Promo Code) - If your company is not in a sponsored state (and you don't see the "Sponsored Access" box as shown on the previous page), OR if youd want to add "National Access" to your free state Sponsored Access,d then go to the box that says "Manufacturers National Access" andd select your subscription type.